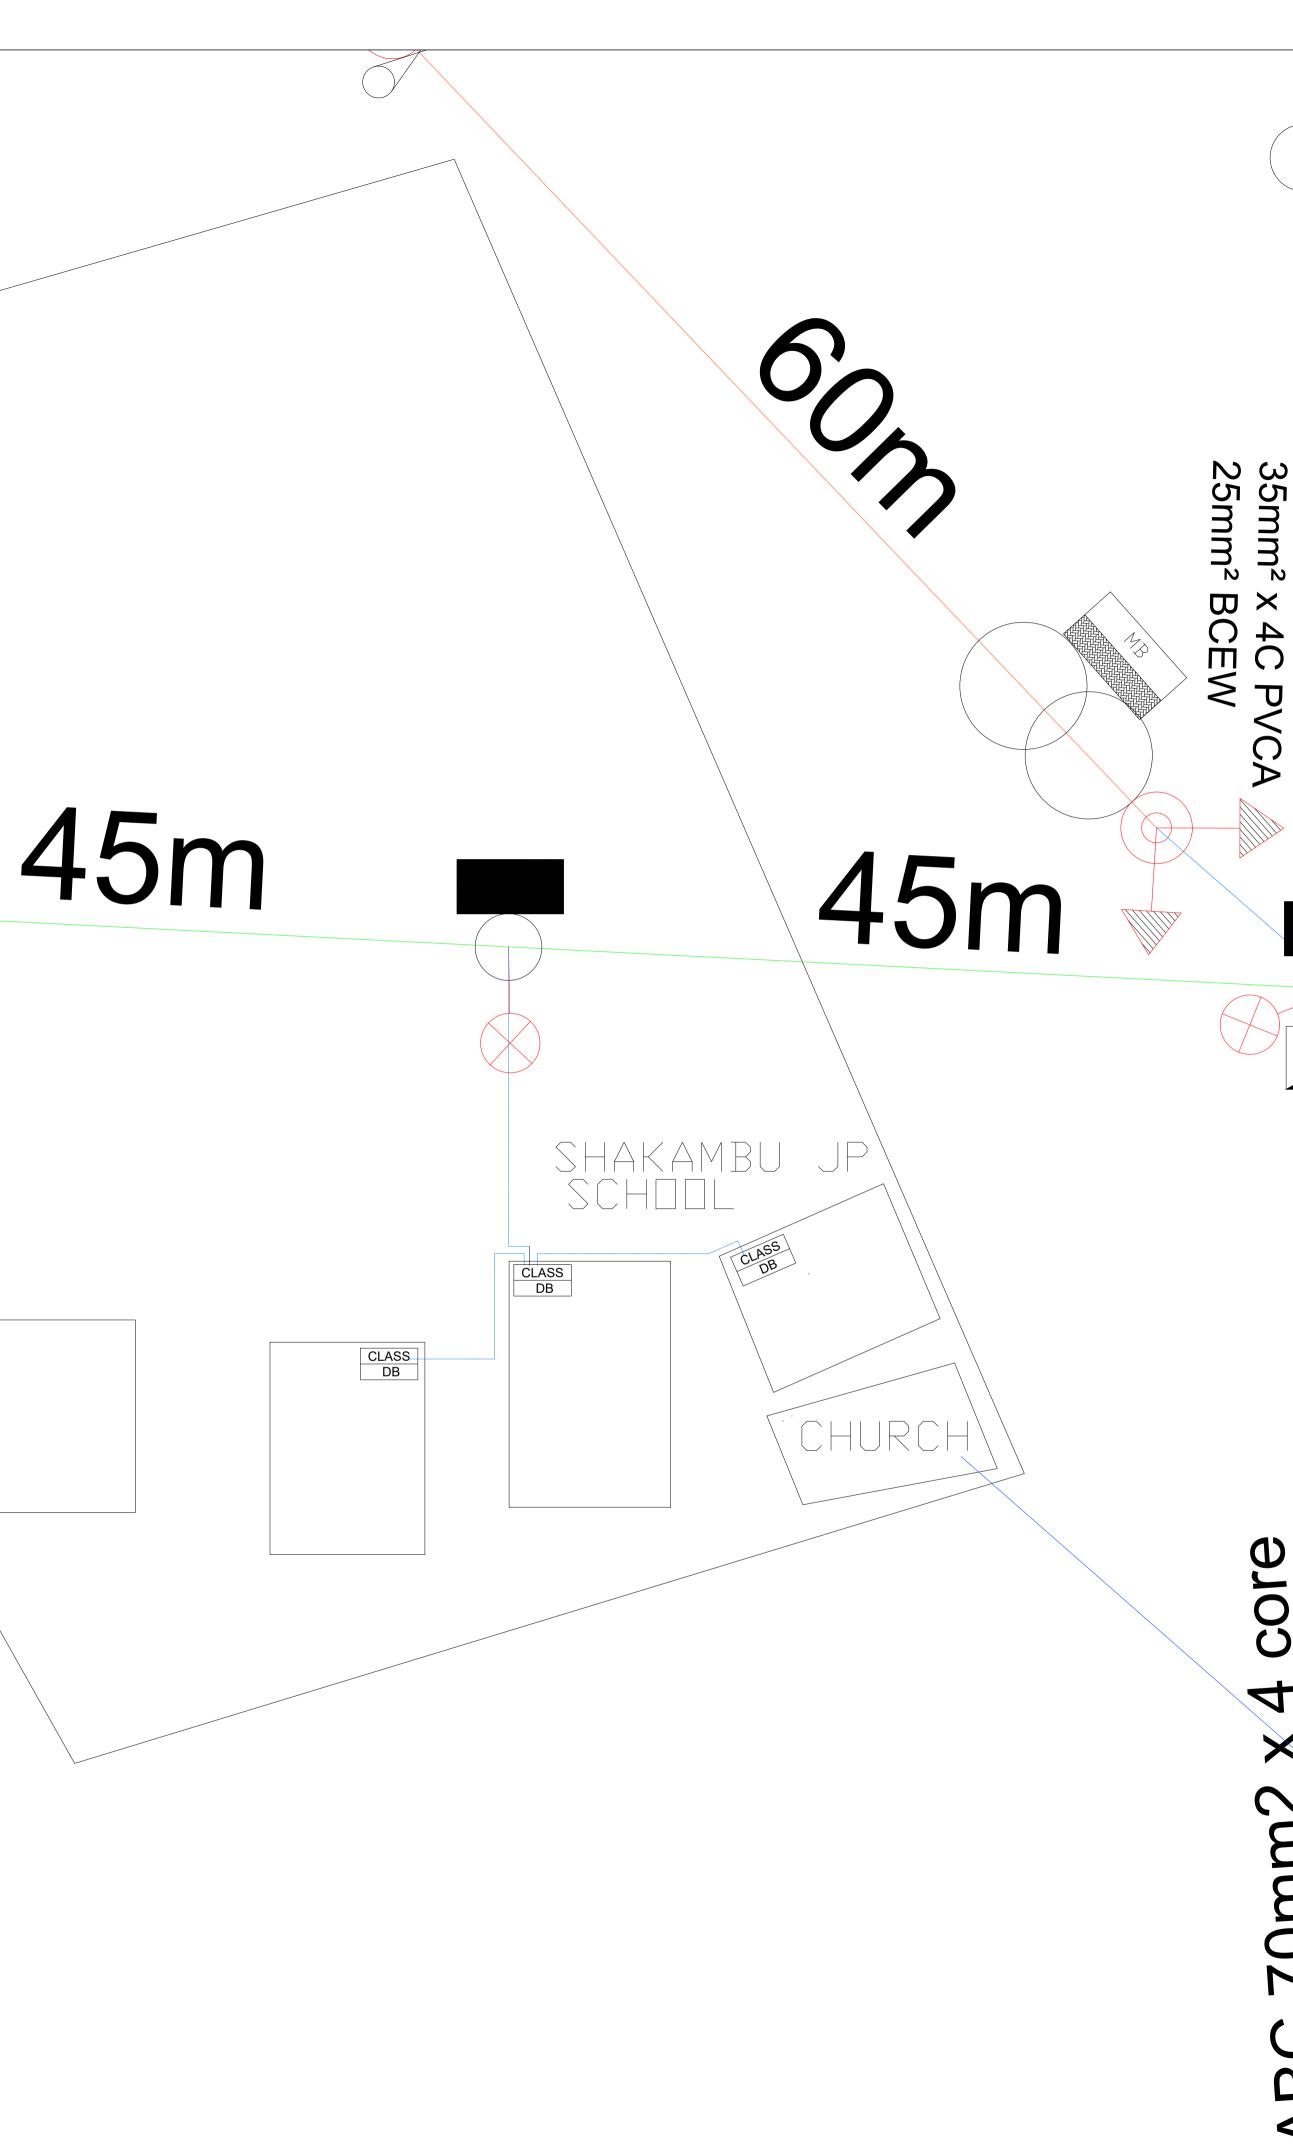

## 45m

| ITEM        | DESCRIPTION                      |
|-------------|----------------------------------|
| $\bigcirc$  | LV Pole                          |
| $\bigcirc$  | MV Pole                          |
|             | Kicker Pole                      |
|             | Earth                            |
|             | LV Stay/Strut                    |
| <b>&gt;</b> | MV Stay/Strut                    |
|             | Drop-out Fuse / Load Break Fuses |
| $-\otimes$  | Street Lights                    |
| МВ          | Meter Board                      |
| DB          | Distribution Board               |
|             | Kiosk                            |
| RMU         | Ring Main Unit                   |
|             | Mini-Sub                         |
|             | Robots/Traffic lights            |
| $\bigcirc$  | Transformer                      |
| —G—         | Generator                        |
| UPS         | Un-Interupted Power Supply       |
| AR          | Recloser                         |
|             | House                            |
|             | Pole Box                         |
|             | 400V Underground cable           |
|             | Street Lights Undergound lines   |
|             | Service Connections              |
|             | 400V ABC line                    |
|             | 11kV Overhead line               |
|             | 22kV Overhead line               |
|             | 33kV Overhead line               |

|                                                                                                  | NOTES:   1. CONTRACTOR TO CHECK ALL DIMENSIONS ON SITE & ON DRAWINGS   2. ANY DISCREPANCIES MUST BE REPORTED TO ENGINEER. FIGURED   3. DIMENSIONS ARE TO BE TAKEN IN PREFERENCE TO THOSE SCALED.   4. ALL ITEMS TO BE CONFIRMED AND APPROVED BY ENGINEER   BEFORE SUPPLY & INSTALLATION.   5. THIS DRAWING IS PROPERTY OF AFRI CONSULTING ENGINEERS   COPYRIGHT IS RESERVED BY THEM AND THE DRAWING IS   ISSUED ON THE CONDITION THAT IT IS NOT COPIED, REPRODUCED,   RETAINED OR DISCLOSED TO ANY UNAUTHORIZED PERSON,   EITHER WHOLLY OR IN PART WITHOUT THE WRITTEN   CONSENT OF AFRI CONSULTING ENGINEERS.   5. ALL WIRINGS & INSTALLATIONS TO COMPLY WITH SANS10142-1   STANDARDS FOR WIRING OF BUILDING PREMISES.                                                                                                                                                                                                                                                                                                                                                                                                                                                                                                                                                                                                                                                                                                                                                                                                                                                                                                                                                                                                                                                                                                                                                                                                                                                                                            |
|--------------------------------------------------------------------------------------------------|--------------------------------------------------------------------------------------------------------------------------------------------------------------------------------------------------------------------------------------------------------------------------------------------------------------------------------------------------------------------------------------------------------------------------------------------------------------------------------------------------------------------------------------------------------------------------------------------------------------------------------------------------------------------------------------------------------------------------------------------------------------------------------------------------------------------------------------------------------------------------------------------------------------------------------------------------------------------------------------------------------------------------------------------------------------------------------------------------------------------------------------------------------------------------------------------------------------------------------------------------------------------------------------------------------------------------------------------------------------------------------------------------------------------------------------------------------------------------------------------------------------------------------------------------------------------------------------------------------------------------------------------------------------------------------------------------------------------------------------------------------------------------------------------------------------------------------------------------------------------------------------------------------------------------------------------------------------------------------------------------------------------|
| A<br>5<br>3                                                                                      | DATE NO. REMARKS BY   Image: Second Secon |
|                                                                                                  | NORED ELECTRICITY (PTY) LTD<br>PO Box 369<br>ONDANGWA<br>NAMIBIA<br>TEL: +264 65 281850<br>FAX: +264 65 241603                                                                                                                                                                                                                                                                                                                                                                                                                                                                                                                                                                                                                                                                                                                                                                                                                                                                                                                                                                                                                                                                                                                                                                                                                                                                                                                                                                                                                                                                                                                                                                                                                                                                                                                                                                                                                                                                                                     |
|                                                                                                  |                                                                                                                                                                                                                                                                                                                                                                                                                                                                                                                                                                                                                                                                                                                                                                                                                                                                                                                                                                                                                                                                                                                                                                                                                                                                                                                                                                                                                                                                                                                                                                                                                                                                                                                                                                                                                                                                                                                                                                                                                    |
|                                                                                                  | PROJECT TITLE:<br>2023 MME RURAL<br>ELECTRIFICATION - KAVANGO<br>REGION<br>DRAWINGS:                                                                                                                                                                                                                                                                                                                                                                                                                                                                                                                                                                                                                                                                                                                                                                                                                                                                                                                                                                                                                                                                                                                                                                                                                                                                                                                                                                                                                                                                                                                                                                                                                                                                                                                                                                                                                                                                                                                               |
| 5<br>5<br>5<br>5<br>5<br>7<br>5<br>7<br>5<br>7<br>7<br>7<br>7<br>7<br>7<br>7<br>7<br>7<br>7<br>7 | SHAKAMBU SITE LAYOUT   DRAWN: CHECKED:   H.T.K J.T.N   SCALE: DATE:   As shown when printed on A3 DEC 2023   DRAWING NUMBER: REVISION:   AFRI_2022_034_EE_12 -                                                                                                                                                                                                                                                                                                                                                                                                                                                                                                                                                                                                                                                                                                                                                                                                                                                                                                                                                                                                                                                                                                                                                                                                                                                                                                                                                                                                                                                                                                                                                                                                                                                                                                                                                                                                                                                     |